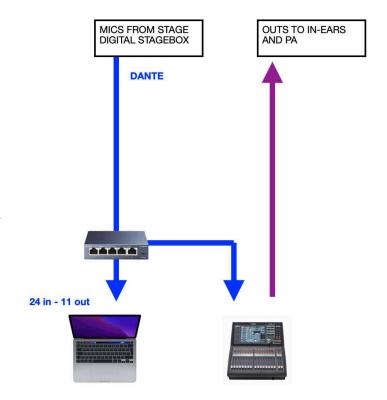

### Digital mixing desk and preamp

- A 24 inputs stagebox with DANTE is mandatory. All microphones are directly routed to the computer (Yamaha RIO32/24, DAD AX32, etc.)
- Yamaha QL1 (or equivalent) is used to route output from the computer to the sound system.
- A DANTE configured network switch
- Sampling frequency is 48kHz